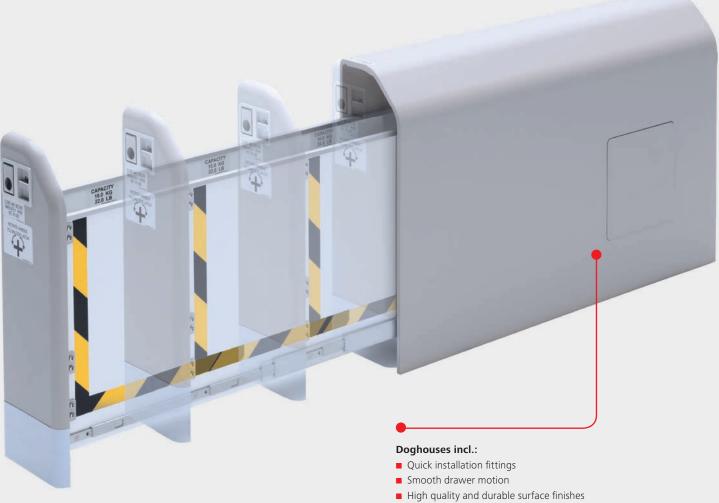

## Doghouses

## Clever use of space – made easy

Even the smallest space in a plane can be put to good use. Our specially designed doghouses meet all demands of intelligent space utilization – thanks to an adaptable modularity and the focus on lightweight solutions. We design our doghouses for various locations in the cabin in different standard widths or customized to your needs. Furthermore, we develop and manufacture our products for all kinds of aircraft types.

To guarantee the lightness of our products – without losing stability and robustness – we produce our doghouses only with highest-quality materials.

## Our doghouses meet all demands for your aircraft:

- Standard sizes from 6" to 8"
- High-quality lightweight materials
- Easy and fast installation and removal without special tools
- Various possibilities for customizable design